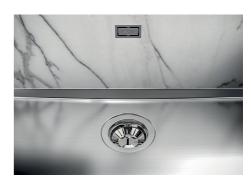

| Waste fitting                   | 3,5" drain                                                                                                                                                                                                                                                                                                                                     |
|---------------------------------|------------------------------------------------------------------------------------------------------------------------------------------------------------------------------------------------------------------------------------------------------------------------------------------------------------------------------------------------|
| Notes:                          | For 20 mm thick sheets                                                                                                                                                                                                                                                                                                                         |
| FEATURES                        |                                                                                                                                                                                                                                                                                                                                                |
| Gun Metal                       | The Gun Metal finish is obtained by treating steel with a physical process called PVD (Phisical Vacuum Deposition) which deposits particles of noble metals on the surface. The result is a unique and refined aesthetic effect, and an improvement of the mechanical properties of the steel which is more resistant to impact and scratches. |
| PHANTOM BASE - 20 mm            | The Phantom BASE sink's bottoms are specifically engineered to be coupled with sinks made out of slabs. The perimetric trough makes for a simple and perfect installation. This version of Phantom BASE is meant for slabs of 20mm thickness.                                                                                                  |
| PHANTOM BASE WITHOUT<br>WELDING | The steel bottom Phantom BASE solves the problem of water draining of slab sinks, because the slope built into the moulded bottom ensures perfect draining. The radius and sloped profile of Phantom BASE guarantee great practicality and hygiene in everyday cleaning.                                                                       |
| High thickness                  | Imm thick steel. A significant thickness, which guarantees the maximum sturdiness and durability.                                                                                                                                                                                                                                              |
| Perimetral overflow             | The overflow is always a security on the Foster sinks that prevents the overflow of water in case of oversights. The perimeter drain solution improves aesthetics thanks to its square and essential shape.                                                                                                                                    |