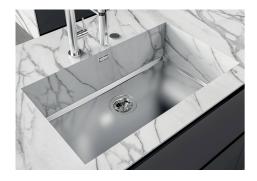

### Sink Phantom Base Gun Metal

Recommended for 20 mm thickness Kitchen Sinks

Code: 5557 246

### **DETAILS**

| Material          | AISI 304 stainless steel                                                                                 |
|-------------------|----------------------------------------------------------------------------------------------------------|
| Texture           | Foster brushed                                                                                           |
| Finish            | PVD                                                                                                      |
| Coloring          | Gun Metal                                                                                                |
| Dimensions        | 756 x 446 mm                                                                                             |
| Number of bowls   | 1 bowl                                                                                                   |
| Bowl dimension    | 716 x 406 mm                                                                                             |
| Built-in hole     | View technical data sheet                                                                                |
| Standard fittings | Drain, Foster overflow and universal corrugated pipe (for installing different overflows), Boxed packing |