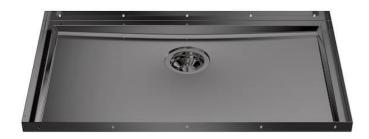

### Sink Phantom Base Gun Metal

Recommended for 20 mm thickness Kitchen Sinks

Code: 5557 246

### **DETAILS**

| Material          | AISI 304 stainless steel                                                                                 |
|-------------------|----------------------------------------------------------------------------------------------------------|
| Texture           | Foster brushed                                                                                           |
| Finish            | PVD                                                                                                      |
| Coloring          | Gun Metal                                                                                                |
| Dimensions        | 756 x 446 mm                                                                                             |
| Number of bowls   | 1 bowl                                                                                                   |
| Bowl dimension    | 716 x 406 mm                                                                                             |
| Built-in hole     | View technical data sheet                                                                                |
| Standard fittings | Drain, Foster overflow and universal corrugated pipe (for installing different overflows), Boxed packing |