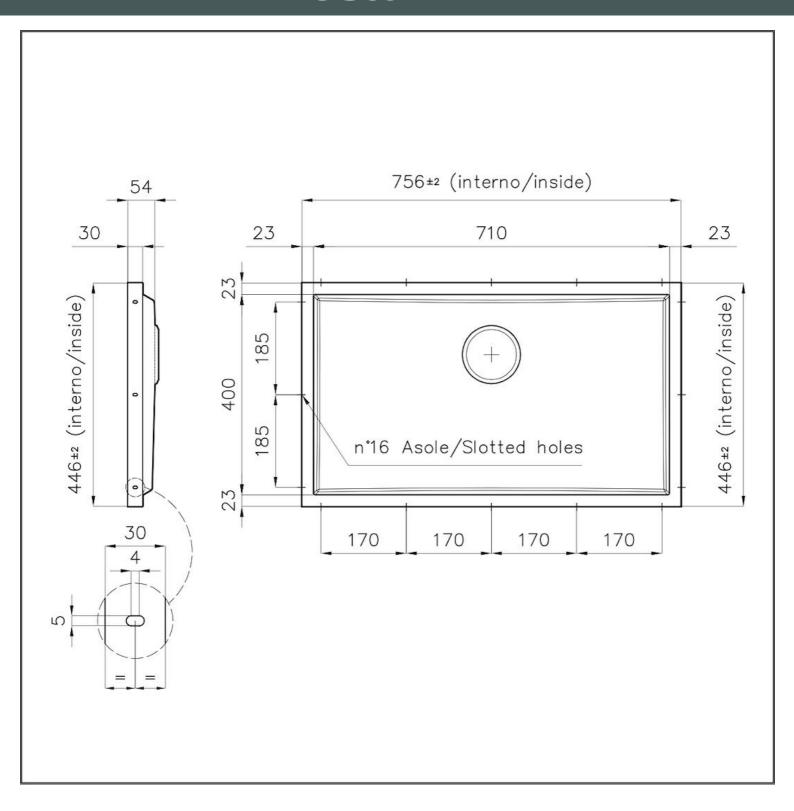

### **DETAILS**

| Material          | AISI 304 stainless steel                                                                                 |
|-------------------|----------------------------------------------------------------------------------------------------------|
| Texture           | Foster brushed                                                                                           |
| Finish            | PVD                                                                                                      |
| Coloring          | Gun Metal                                                                                                |
| Dimensions        | 756 x 446 mm                                                                                             |
| Number of bowls   | 1 bowl                                                                                                   |
| Bowl dimension    | 716 x 406 mm                                                                                             |
| Built-in hole     | View technical data sheet                                                                                |
| Standard fittings | Drain, Foster overflow and universal corrugated pipe (for installing different overflows), Boxed packing |

| Waste fitting                   | 3,5" drain                                                                                                                                                                                                                                                                                                                                     |
|---------------------------------|------------------------------------------------------------------------------------------------------------------------------------------------------------------------------------------------------------------------------------------------------------------------------------------------------------------------------------------------|
| Notes:                          | For 20 mm thick sheets                                                                                                                                                                                                                                                                                                                         |
| FEATURES                        |                                                                                                                                                                                                                                                                                                                                                |
| Gun Metal                       | The Gun Metal finish is obtained by treating steel with a physical process called PVD (Phisical Vacuum Deposition) which deposits particles of noble metals on the surface. The result is a unique and refined aesthetic effect, and an improvement of the mechanical properties of the steel which is more resistant to impact and scratches. |
| PHANTOM BASE - 20 mm            | The Phantom BASE sink's bottoms are specifically engineered to be coupled with sinks made out of slabs. The perimetric trough makes for a simple and perfect installation. This version of Phantom BASE is meant for slabs of 20mm thickness.                                                                                                  |
| PHANTOM BASE WITHOUT<br>WELDING | The steel bottom Phantom BASE solves the problem of water draining of slab sinks, because the slope built into the moulded bottom ensures perfect draining. The radius and sloped profile of Phantom BASE guarantee great practicality and hygiene in everyday cleaning.                                                                       |
| High thickness                  | Imm thick steel. A significant thickness, which guarantees the maximum sturdiness and durability.                                                                                                                                                                                                                                              |
| Perimetral overflow             | The overflow is always a security on the Foster sinks that prevents the overflow of water in case of oversights. The perimeter drain solution improves aesthetics thanks to its square and essential shape.                                                                                                                                    |