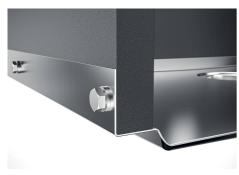

teel. A significant thickness, which guarantees the maximum sturdiness and durability.                                                                                                                                                                                                                                              |
| Perimetral overflow             | The overflow is always a security on the Foster sinks that prevents the overflow of water in case of oversights. The perimeter drain solution improves aesthetics thanks to its square and essential shape.                                                                                                                                    |

### **TECHNICAL DATA**







DETTAGLIO PER TROPPO PIENO / OVERFLOW DETAILS

### **GALLERY**









### **OPTIONAL ACCESSORIES**



Cestello inox 8612 000



**Griglia Black** 8100 653



**HPDE Chopping board** 8657 001



Stainless steel plate rack 8100 201



White bowl 8153 100



### **RECOMMENDED PAIRINGS**



Cooker hob Milanello Gun Metal 5F 7682 006



Mixer Tap Omega Plus Gun Metal 8498 856

### **OPTIONAL AUTOMATIC WASTE FITTINGS**



Space Light automatic waste fitting
- PL
8407 117



Space Push automatic waste fitting - PP 8407 116



Space automatic waste fitting - PA 8407 108



Gun Metal automatic waste fitting - PG 8407 110



Automatic waste fitting 8407 100



Automatic waste fitting 8407 000