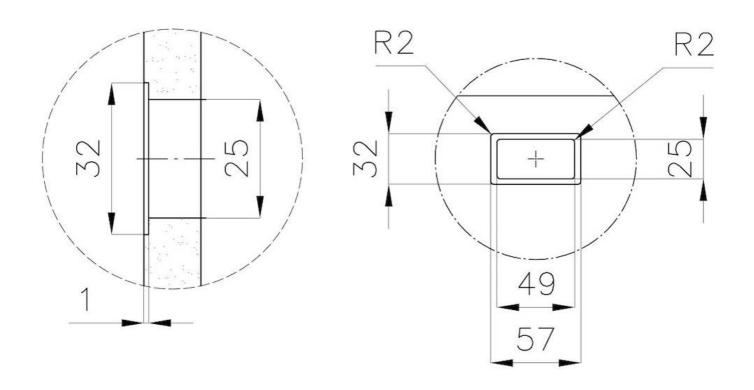

| Waste fitting                   | 3,5" drain                                                                                                                                                                                                                                                                                                                                     |
|---------------------------------|------------------------------------------------------------------------------------------------------------------------------------------------------------------------------------------------------------------------------------------------------------------------------------------------------------------------------------------------|
| Notes:                          | For 20 mm thick sheets                                                                                                                                                                                                                                                                                                                         |
| FEATURES                        |                                                                                                                                                                                                                                                                                                                                                |
| Gun Metal                       | The Gun Metal finish is obtained by treating steel with a physical process called PVD (Phisical Vacuum Deposition) which deposits particles of noble metals on the surface. The result is a unique and refined aesthetic effect, and an improvement of the mechanical properties of the steel which is more resistant to impact and scratches. |
| PHANTOM BASE - 20 mm            | The Phantom BASE sink's bottoms are specifically engineered to be coupled with sinks made out of slabs. The perimetric trough makes for a simple and perfect installation. This version of Phantom BASE is meant for slabs of 20mm thickness.                                                                                                  |
| PHANTOM BASE WITHOUT<br>WELDING | The steel bottom Phantom BASE solves the problem of water draining of slab sinks, because the slope built into the moulded bottom ensures perfect draining. The radius and sloped profile of Phantom BASE guarantee great practicality and hygiene in everyday cleaning.                                                                       |
| High thickness                  | Imm thick steel. A significant thickness, which guarantees the maximum sturdiness and durability.                                                                                                                                                                                                                                              |
| Perimetral overflow             | The overflow is always a security on the Foster sinks that prevents the overflow of water in case of oversights. The perimeter drain solution improves aesthetics thanks to its square and essential shape.                                                                                                                                    |

### **TECHNICAL DATA**

DETTAGLIO PER TROPPO PIENO / OVERFLOW DETAILS