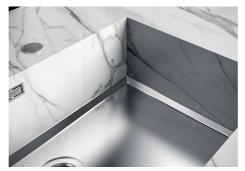

| Waste fitting                   | 3,5" drain                                                                                                                                                                                                                                                                                                                                     |
|---------------------------------|------------------------------------------------------------------------------------------------------------------------------------------------------------------------------------------------------------------------------------------------------------------------------------------------------------------------------------------------|
| Notes:                          | For 20 mm thick sheets                                                                                                                                                                                                                                                                                                                         |
| FEATURES                        |                                                                                                                                                                                                                                                                                                                                                |
| Gun Metal                       | The Gun Metal finish is obtained by treating steel with a physical process called PVD (Phisical Vacuum Deposition) which deposits particles of noble metals on the surface. The result is a unique and refined aesthetic effect, and an improvement of the mechanical properties of the steel which is more resistant to impact and scratches. |
| PHANTOM BASE - 20 mm            | The Phantom BASE sink's bottoms are specifically engineered to be coupled with sinks made out of slabs. The perimetric trough makes for a simple and perfect installation. This version of Phantom BASE is meant for slabs of 20mm thickness.                                                                                                  |
| PHANTOM BASE WITHOUT<br>WELDING | The steel bottom Phantom BASE solves the problem of water draining of slab sinks, because the slope built into the moulded bottom ensures perfect draining. The radius and sloped profile of Phantom BASE guarantee great practicality and hygiene in everyday cleaning.                                                                       |
| High thickness                  | Imm thick steel. A significant thickness, which guarantees the maximum sturdiness and durability.                                                                                                                                                                                                                                              |
| Perimetral overflow             | The overflow is always a security on the Foster sinks that prevents the overflow of water in case of oversights. The perimeter drain solution improves aesthetics thanks to its square and essential shape.                                                                                                                                    |